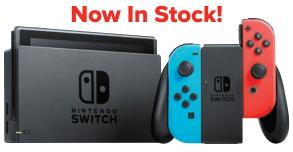

#### Are you a Nintendo Switch superstar? Follow @GameStop to show off your skills in the #NintendoSwitchChallenge

Nintendo Switch with Neon Blue and Neon Red Joy-Con<sup>®</sup> \$299<sup>99</sup>

\$59<sup>99</sup>ea.