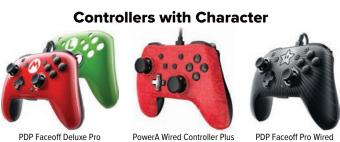

### **Get Great Deals on Great Grips for Your Nintendo Switch**

PDP Pro Joy-Con Charging Grip \$1999

PDP Pro Player Grips \$1599

YōK Racing Wheel 2-Pack

Power A Joy-Con Comfort Grips